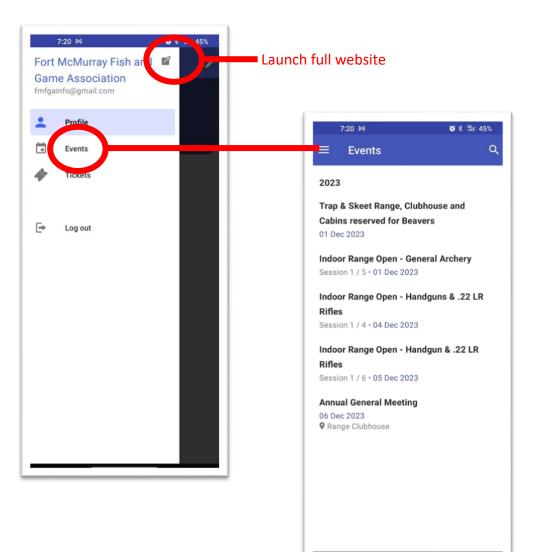

Additionally, from the member app you can view the events calendar and launch the full website in your phone's browser.