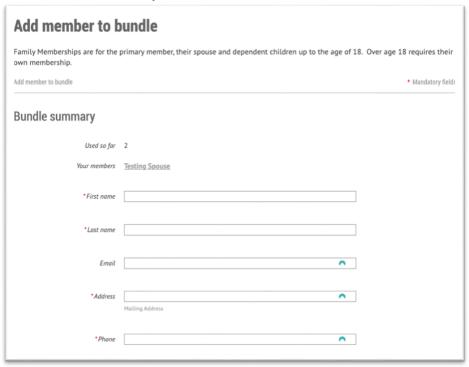

After logging in to the membership site, click your name on the top right to access your profile. It is here you can add Bundle Members.

Fill out required information for the Bundle Member.

NOTE: You will have to add all family members to the new website as this information was not transferred from the old system.